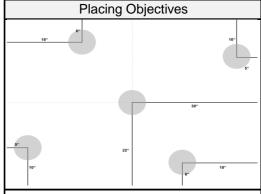

Objectives must be placed on ground level and outside of any terrain feature. The messurements left to right are I\*w: 5"\*10" / 22"\*30" / 6"\*18"